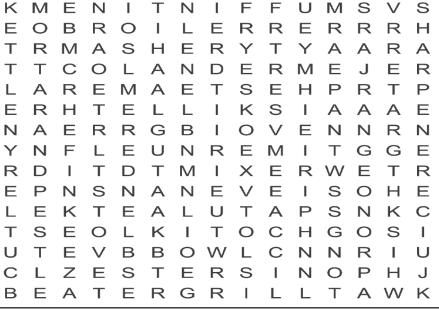

#### WORD SEARCH

In the grid below, twenty answers can be found that fit the category for today. Circle each answer that you find and list it in the space provided at the right of the grid. Answers can be found in all directions—forward, backward, horizontally, vertically and diagonally. An example is given to get you started. Can you find the twenty answers in today's puzzle?

#### **Today's Category: Dog Breeds**

| D | В | 0 | X | Е   | R | Ε | 1 | L | L | 0 | С | 1. <u>Chow</u><br>2 |
|---|---|---|---|-----|---|---|---|---|---|---|---|---------------------|
| Α | Р | S | Н | Ε   | Ε | Р | D | 0 | G | Н | M | 3                   |
| L | L | Ε | 1 | Ν   | Α | Р | S | С | I | S | Α | 4<br>5              |
| M | R | G | K | Υ   | K | S | U | Н | D | Н | L | 6<br>7              |
| Α | Ε | О | C | ) I | В | D | U | F | Р | 1 | Α | 8                   |
| Т | V | D | н | D   | Ν | Α | D | F | 0 | Н | М | 9<br>10             |
| ı | Ε | L | 0 | В   | Н | G | В | 1 | 0 | Т | U | 11<br>12            |
| Α | 1 | L | w | U   | S | С | Е | Т | D | Z | Т | 13                  |
| Ν | R | U | A | K   | I | Т | Α | S | L | U | Е | 14<br>  15          |
| Υ | Т | В | E | Α   | G | L | Е | Α | Ε | D | Р | 16<br>17            |
| Т | Ε | R | R | I   | Ε | R | s | М | G | U | С | 18                  |
| G | R | Ε | Α | Т   | D | Α | Ν | E | G | X | K | 19<br>20            |