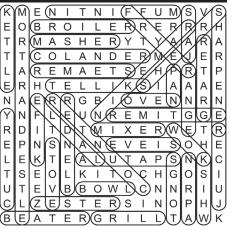

#### WORD SEARCH

In the grid below, twenty answers can be found that fit the category for today. Circle each answer that you find and list it in the space provided at the right of the grid. Answers can be found in all directions—forward, backward, horizontally, vertically and diagonally. An example is given to get you started. Can you find the twenty answers in today's puzzle?

#### **Today's Category: Dog Breeds**

| D | В | 0 | X | Е   | R | Ε | 1 | L | L | 0 | С | 1. <u>Chow</u><br>2 |
|---|---|---|---|-----|---|---|---|---|---|---|---|---------------------|
| Α | Р | S | Н | Ε   | Ε | Р | D | 0 | G | Н | M | 3                   |
| L | L | Ε | 1 | Ν   | Α | Р | S | С | I | S | Α | 4<br>5              |
| M | R | G | K | Υ   | K | S | U | Н | D | Н | L | 6<br>7              |
| Α | Ε | О | C | ) I | В | D | U | F | Р | 1 | Α | 8                   |
| Т | V | D | н | D   | Ν | Α | D | F | 0 | Н | М | 9<br>10             |
| ı | Ε | L | 0 | В   | Н | G | В | 1 | 0 | Т | U | 11<br>12            |
| Α | 1 | L | w | U   | S | С | Е | Т | D | Z | Т | 13                  |
| Ν | R | U | A | K   | I | Т | Α | S | L | U | Е | 14<br>  15          |
| Υ | Т | В | E | Α   | G | L | Е | Α | Ε | D | Р | 16<br>17            |
| Т | Ε | R | R | I   | Ε | R | s | М | G | U | С | 18                  |
| G | R | Ε | Α | Т   | D | Α | Ν | E | G | X | K | 19<br>20            |